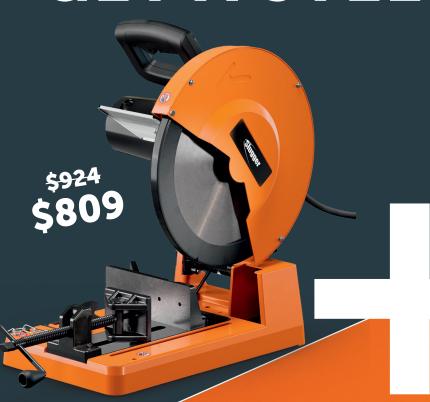

#### STEP 1

Purchase a Slugger Metal Cutting Saw 14" order no.: 7 29 05 361 12 0

### 14" SLUGGER METAL CUTTING SAW

#### **CLEAN CUTS**

Delivers straight cuts free of sparks, dust, material heating, and with minimal burring

| TECHNICAL DATA                    | 14" SLUGGER METAL SAW                  |
|-----------------------------------|----------------------------------------|
| Power consumption                 | 1,800W                                 |
| No load speed                     | 1,300                                  |
| Arbor                             | 1"                                     |
| <b>Cutting depth</b> Round Square | 5"<br>4- <sup>3</sup> / <sub>4</sub> " |
| Item no.                          | 72905361120                            |