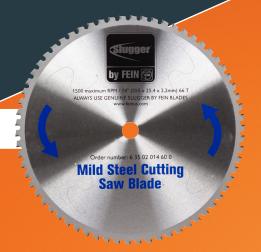

#### STEP 2

Get your free 66 teeth metal cutting saw blade - Mild steel directly from your distributor\*
Order no. 6 35 02 014 60 0

#### 14" CARBIDE SAW BLADES

| ITEM NUMBER | TEETH | MATERIAL   | MAX. THICKNESS | PRICE    |
|-------------|-------|------------|----------------|----------|
| 63502014600 | 66    | Mild steel | 1/2" (12.7mm)  | \$222.88 |
| 63502014610 | 80    | Aluminum   | 5/8" (15.9mm)  | \$290.80 |
| 63502014630 | 90    | Thin steel | 1/4" (6mm)     | \$282.19 |